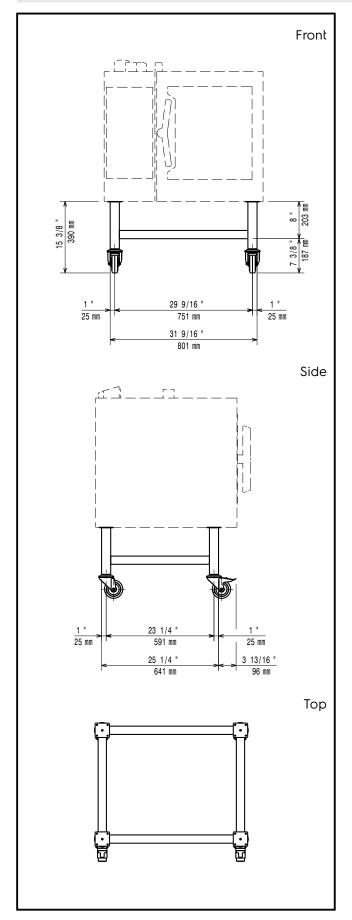

## **Key Information:**

 External dimensions, Width:
 922635 (RIWEST611)
 835 mm

 922634 (RIWEST621)
 1058 mm

 External dimensions, Depth:
 922635 (RIWEST611)
 675 mm

 922634 (RIWEST621)
 871 mm

 External dimensions, Height:
 390 mm